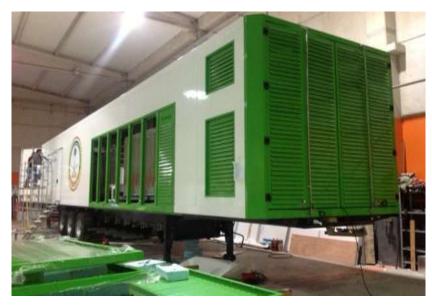

# Orbital power solutions

Standart Grup will utilise Orbital Power's new rotary engine driven portable generator sets (gensets) which are the most powerful (to weight), efficient and portable gensets in the world.

Developed in the USA, the Orbital 150S 10kVa portable genset produces exceptionally high power output from a lightweight, ultra-compact engine. Orbital's highly efficient, multi-fuel capable, low maintenance and highly portable gensets represents a disruptive step change in the global market for portable power generation.

Orbital technology underpins the following advantages:

- significantly more compact and portable (80% smaller and lighter)
- produces 30% more power and 60% more continuous power
- low emission, clean and sustainable
- high power density (plus stackable capabilities)
- better operating performance (less noise and vibration)
- multi-fuel capable (liquid and gas, including LPG and LNG)
- low maintenance (only three moving parts)