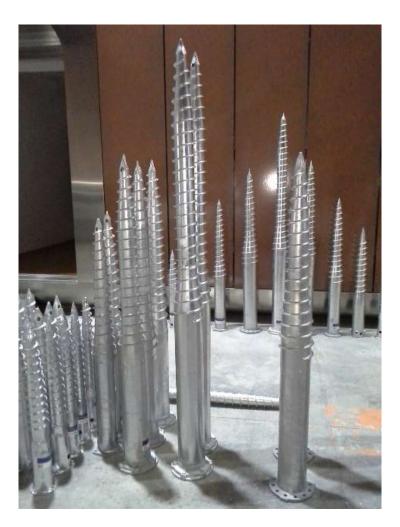

## Foundation screws

Company utilises green building solutions wherever possible

### Foundation screws

55cm – 210cm screws

- No environmental impact
- Versatile and suitable for many applications
- Durable and Corrosion free
- Easily removed and re-used
- Precise and exact positioning
- Immediate high load-bearing capacity
- No excavation required
- No concreting
- No backfilling required
- Structurally tested
- Rocks no problem
- Efficient, cost and time saving