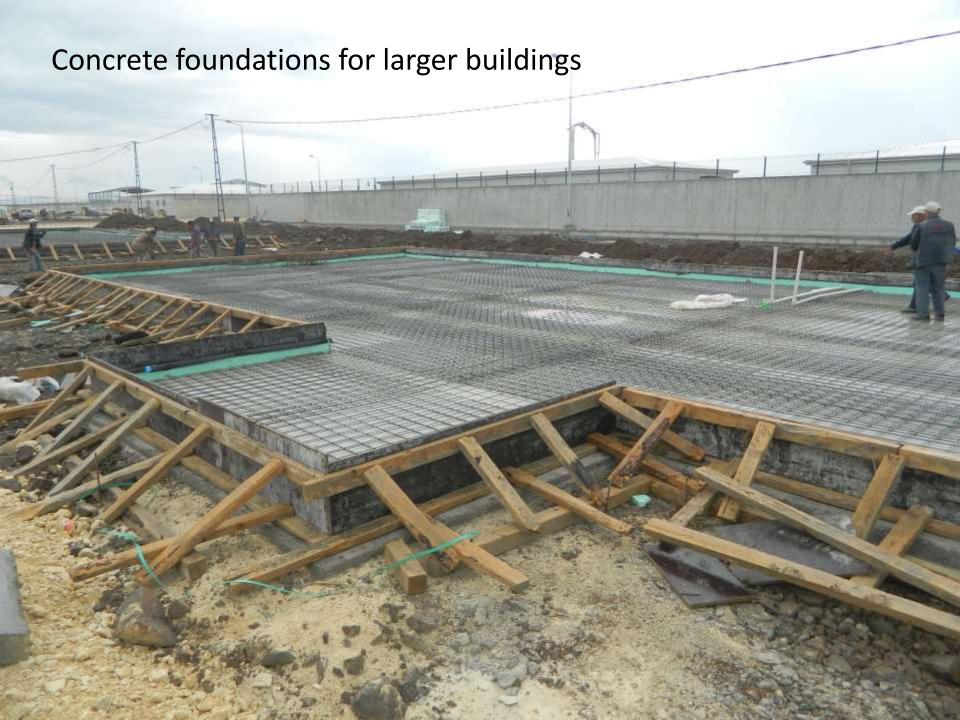

# Green building solutions

## Foundation screws

Company utilises green building solutions wherever possible

### Foundation screws

55cm – 210cm screws

- No environmental impact
- Versatile and suitable for many applications
- Durable and Corrosion free
- Easily removed and re-used
- Precise and exact positioning
- Immediate high load-bearing capacity
- No excavation required
- No concreting
- No backfilling required
- Structurally tested
- Rocks no problem
- Efficient, cost and time saving