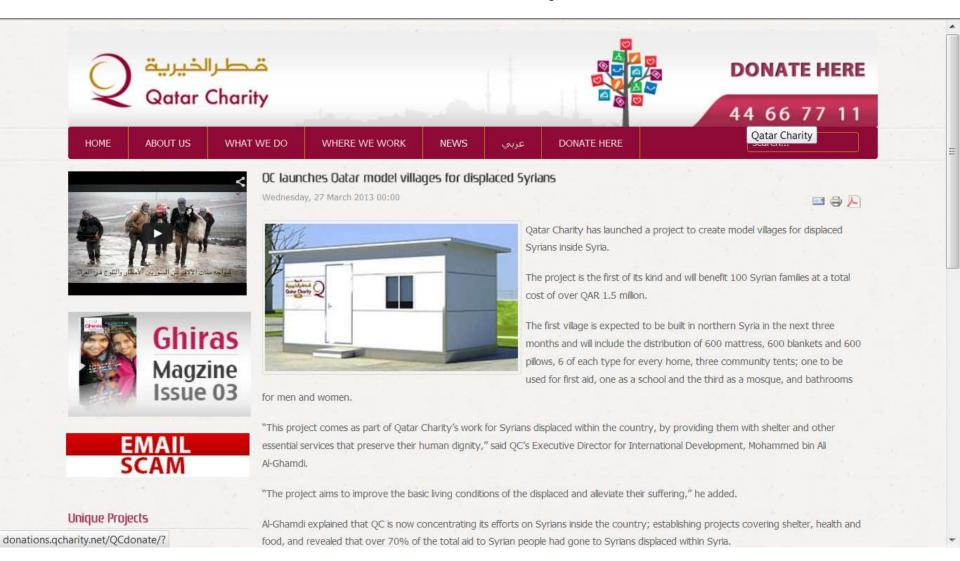

## Qatar Charity website

Modular housing & Mobile solutions

## **Qatar Charity**

Homes leave for Syria.

Modular housing & Mobile solutions