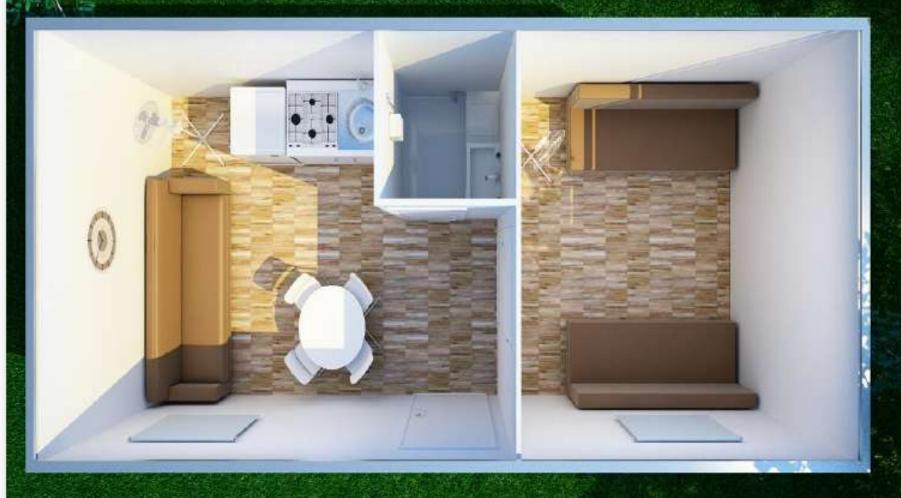

#### The Homes: $7 \times 3 \text{ m} = 21 \text{m} 2$

Water - power - facilities - sleeps 6 min.