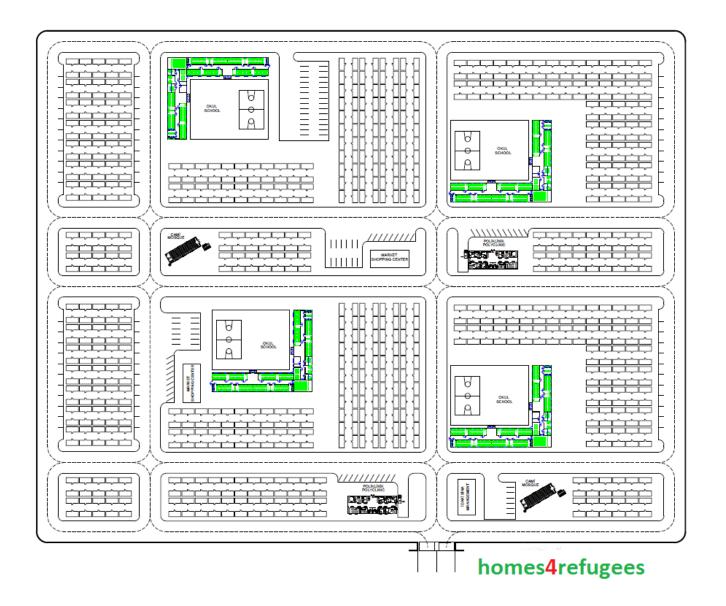

## Master plan

# Building homes & communities

- 1,000 modular homes
- 4 Schools
- Hospital + Clinic

- Mosques
- Public utility buildings
- Leisure facilities

Shelter

Security

- Education
- o Purpose

- ProtectionHealth care
- Community
- o Belief

## Syria Crisis

• The company has installed a 1,000 modular home refugee community on the Turkish / Syrian border.

• The community is home to 6,000 people+