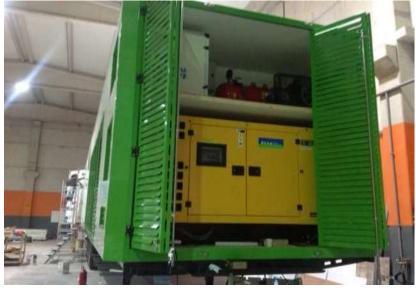

# Orbital power solutions

Standart Grup will utilise Orbital Power's new rotary engine driven portable generator sets (gensets) which are the most powerful (to weight), efficient and portable gensets in the world.

Developed in the USA, the Orbital 150S 10kVa portable genset produces exceptionally high power output from a lightweight, ultra-compact engine. Orbital's highly efficient, multi-fuel capable, low maintenance and highly portable gensets represents a disruptive step change in the global market for portable power generation.

Orbital technology underpins the following advantages:

- significantly more compact and portable (80% smaller and lighter)
- produces 30% more power and 60% more continuous power
- low emission, clean and sustainable
- high power density (plus stackable capabilities)
- better operating performance (less noise and vibration)
- multi-fuel capable (liquid and gas, including LPG and LNG)
- low maintenance (only three moving parts)