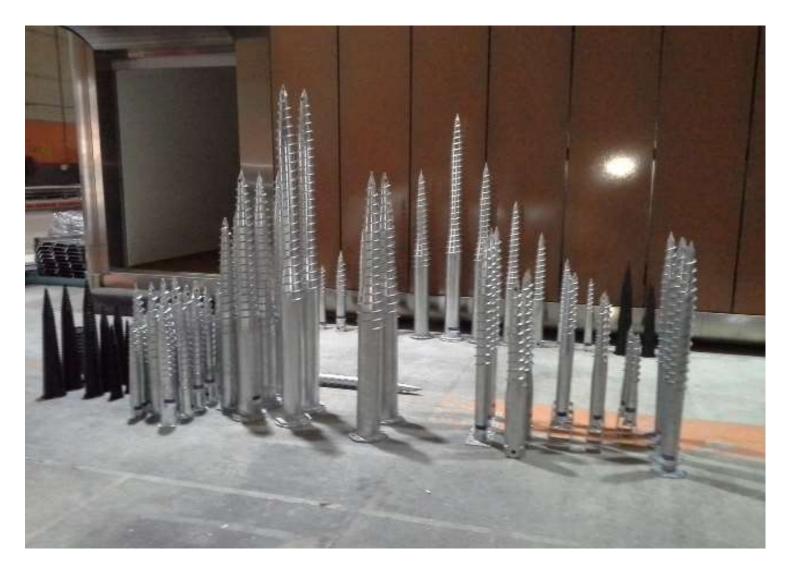

## Foundation screws

Company utilises green building solutions wherever possible

### Foundation screws

55cm – 210cm screws

- No environmental impact
- Versatile and suitable for many applications
- Durable and Corrosion free
- Easily removed and re-used
- Precise and exact positioning
- Immediate high load-bearing capacity
- No excavation required
- No concreting
- No backfilling required
- Structurally tested
- Rocks no problem
- Efficient, cost and time saving