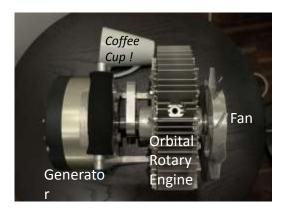

# Orbital power solutions

Standart Grup will utilise Orbital Power's new rotary engine driven portable generator sets (gensets) which are the most powerful (to weight), efficient and portable gensets in the world.

Developed in the USA, the Orbital 150S 10kVa portable genset produces exceptionally high power output from a lightweight, ultra-compact engine. Orbital's highly efficient, multi-fuel capable, low maintenance and highly portable gensets represents a disruptive step change in the global market for portable power generation.

Orbital technology underpins the following advantages:

- significantly more compact and portable (80% smaller and lighter)
- produces 30% more power and 60% more continuous power
- low emission, clean and sustainable
- high power density (plus stackable capabilities)
- better operating performance (less noise and vibration)
- multi-fuel capable (liquid and gas, including LPG and LNG)
- low maintenance (only three moving parts)